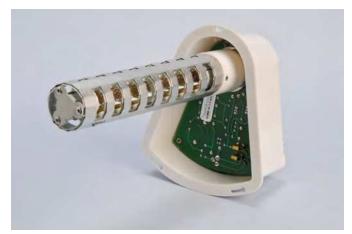

## **Quick Release Feature**

The REME HALO® now features a quick release design for easy removal of the housing to allow easy replacement of the REME cell.