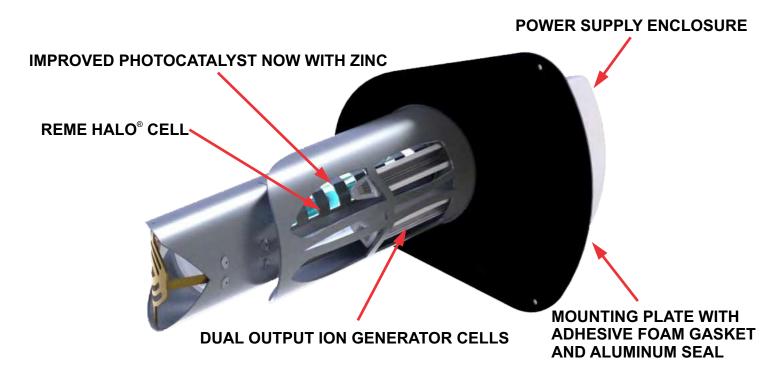

- By RGF ENVIRONMENTAL GROUP, INC.
- Increased Ionized Hydro-Peroxide Output
- New Enhanced Catalyst With Zinc For Faster Kill Rates
- Easier, Faster, No Tool Cell Replacement

The REME HALO® by RGF® is the next generation of IAQ technology. RGF® has redesigned their REME HVAC unit with higher Ionized Hydro-peroxide output, which gives faster kill rates for microbials in the air as well as on surfaces. Also, this higher output drops more particulate from the air bringing relief to those who suffer from allergies and other respiratory issues.

## **Adjustable Output**

The REME HALO® incorporates an adjustable shroud, which allows the customization of the AOP output.

The REME HALO® by RGF® is designed to eliminate sick building syndrome risks by reducing odors, air pollutants, VOCs (chemical odors), smoke, mold, bacteria and viruses. The REME HALO® units are easily mounted into air conditioning and heating systems air ducts where most sick building problems start. When the HVAC system is in operation, the REME HALO® unit creates an Advanced Oxidation Plasma consisting of Ionized Hydro-peroxides, Super oxide ions and Hydroxide ions. All are friendly oxidizers. By friendly oxidizers, we mean oxidizers that revert back to oxygen and hydrogen after the oxidation of the pollutant.