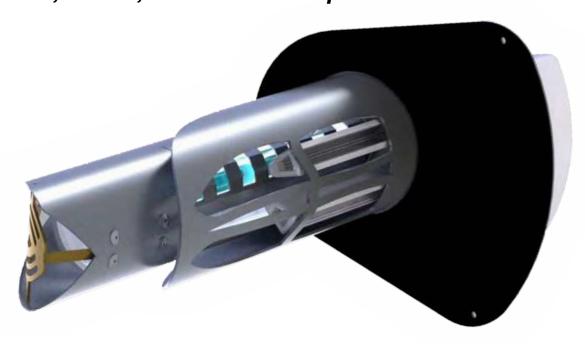

- By RGF ENVIRONMENTAL GROUP, INC.
- Increased Ionized Hydro-Peroxide Output
- New Enhanced Catalyst With Zinc For Faster Kill Rates
- Easier, Faster, No Tool Cell Replacement

The REME HALO® by RGF® is the next generation of IAQ technology. RGF® has redesigned their REME HVAC unit with higher Ionized Hydro-peroxide output, which gives faster kill rates for microbials in the air as well as on surfaces. Also, this higher output drops more particulate from the air bringing relief to those who suffer from allergies and other respiratory issues.

## **Adjustable Output**

The REME HALO® incorporates an adjustable shroud, which allows the customization of the AOP output.

The REME HALO® by RGF® is designed to eliminate sick building syndrome risks by reducing odors, air pollutants, VOCs (chemical odors), smoke, mold, bacteria and viruses. The REME HALO® units are easily mounted into air conditioning and heating systems air ducts where most sick building problems start. When the HVAC system is in operation, the REME HALO® unit creates an Advanced Oxidation Plasma consisting of Ionized Hydro-peroxides, Super oxide ions and Hydroxide ions. All are friendly oxidizers. By friendly oxidizers, we mean oxidizers that revert back to oxygen and hydrogen after the oxidation of the pollutant.