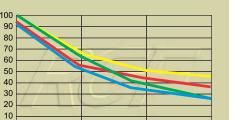

## MICROBIALS 100 90 80 E70 066 086 093 20 10 0 0 2 6 24 HOURS

CLEANING CHEMICALS SMOKE

**ODORS** 