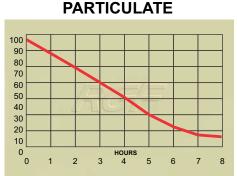

- By RGF ENVIRONMENTAL GROUP, INC.
- Increased Ionized Hydro-Peroxide Output
- New Enhanced Catalyst With Zinc For Faster Kill Rates
- Easier, Faster, No Tool Cell Replacement

The REME HALO® by RGF® is the next generation of IAQ technology. RGF® has redesigned their REME HVAC unit with higher Ionized Hydro-peroxide output, which gives faster kill rates for microbials in the air as well as on surfaces. Also, this higher output drops more particulate from the air bringing relief to those who suffer from allergies and other respiratory issues.